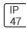

## Product data sheet

LXF/LXT LEXINGTON HID/LED LXF.LXT-PA1-30-830-U-SL3-A

COOPER LIGHTING







Aluminum housing, top, and base, Greater than 98% life at 60,000 hours ( $40^{\circ}$ C) (LED), Up to 140 lumens per watt, Lumen packages ranging from 2,000 – 11,000 lumens, Self-aligning pole-top fitter fits 2-3/8" and 3" O.D. tenons, Optional NEMA photocontrol receptacle, Five-year warranty (LED)

## Light output 1 (integrated)



| Lamp type          | LED     | CCT         | 3000 K |
|--------------------|---------|-------------|--------|
| Nominal lamp power | 31 W    | CRI         | 80     |
| Total flux         | 2865 lm | LOR         | 100%   |
| Luminous efficacy  | 92 lm/W | ULOR        | 4%     |
|                    |         | Total power | 31 W   |

Mounting mode

Pole top mounted

Shape and measurements

Height: 10.00 in Diameter: 14.00 in

Adjustability

Fixed

Electric