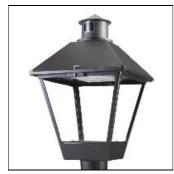

## Product data sheet

LXF/LXT LEXINGTON HID/LED LXF.LXT-PA1-30-830-U-SL3-A

COOPER LIGHTING

Aluminum housing, top, and base, Greater than 98% life at 60,000 hours ( $40^{\circ}$ C) (LED), Up to 140 lumens per watt, Lumen packages ranging from 2,000 – 11,000 lumens, Self-aligning pole-top fitter fits 2-3/8" and 3" O.D. tenons, Optional NEMA photocontrol receptacle, Five-year warranty (LED)

Mounting mode

Pole top mounted

Shape and measurements

Height: 10.00 in Diameter: 14.00 in

Adjustability

Fixed

Electric

System power: 31 W