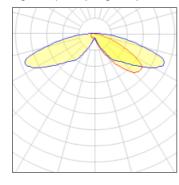

## Light output 1 (integrated)

| Lamp type          | LED     | CCT         | 3000 K |
|--------------------|---------|-------------|--------|
| Nominal lamp power | 31 W    | CRI         | 80     |
| Total flux         | 2865 lm | LOR         | 100%   |
| Luminous efficacy  | 92 lm/W | ULOR        | 4%     |
|                    |         | Total power | 31 W   |