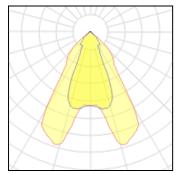

### Light output 1 (integrated)

Lamp type Nominal lamp power Total flux Luminous efficacy

LED 29 W 2350 lm 81 lm/W

CCT

CRI

LOR

3000 K 100% Total power

80