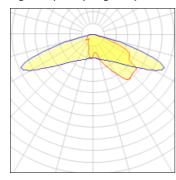

## Light output 1 (integrated)

| Lamp type          | LED      | CCT         | 3000 K |
|--------------------|----------|-------------|--------|
| Nominal lamp power | 374 W    | CRI         | 80     |
| Total flux         | 35745 lm | LOR         | 100%   |
| Luminous efficacy  | 96 lm/W  | Total power | 374 W  |