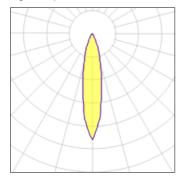

## Light output 1

| I x LED            |
|--------------------|
| Nominal lamp power |
| Lamp flux          |
| Luminous efficacy  |
| CCT                |
| CRI                |

| 15 W    | LOR         | 38%    |
|---------|-------------|--------|
| 1100 lm | Total flux  | 419 lm |
| 73 lm/W | Total power | 15 W   |
| 3000 K  |             |        |