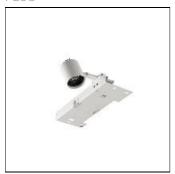

## Product data sheet

LIGHT CUT SPOT MODULE 09.0097/LED ARRAY/14,8W/24°

FLOS

Spotlight to be installed on Light Cut system. Integrated constant current power supply not dimmable 220/240 – 50/60Hz.

Mounting mode

Ceiling mounted

Shape and measurements

Height: 3.27 in Diameter: 2.20 in

Adjustability

Rotatable

Electric

System power: 15 W Appliance Class: II