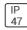

## Product data sheet

PMM MESA PMM-SA1A-727-U-T4W-HSS







Die-cast aluminum housing and door, Lumens packages ranging from 3,000 - 29,000 lumens, Choice of 13 high-efficiency, patented AccuLED Optics™, Base casting slip fits over a standard 3" O.D. tenon, Wall, single and dual-mount configurations available, 10kV/10vkA surge protection standard, LED fixture features a five-year warranty

## Light output 1 (integrated)



| Lamp type          | LED     | CCT         | 2700 K |
|--------------------|---------|-------------|--------|
| Nominal lamp power | 34 W    | CRI         | 70     |
| Total flux         | 2548 lm | LOR         | 100%   |
| Luminous efficacy  | 75 lm/W | Total power | 34 W   |

Mounting mode

Wall mounted

Shape and measurements

Height: 0.39 in Diameter: 6.00 in

Adjustability

Fixed

Electric

System power: 34 W

Protection