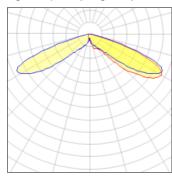

## Light output 1 (integrated)

| Lamp type          | LED     | CCT         | 2700 K |
|--------------------|---------|-------------|--------|
| Nominal lamp power | 34 W    | CRI         | 70     |
| Total flux         | 2548 lm | LOR         | 100%   |
| Luminous efficacy  | 75 lm/W | Total power | 34 W   |