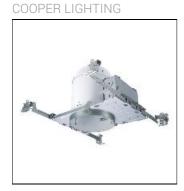

## Product data sheet

H5T SERIES H5T 5010\_75PAR30-FL

Got Nail!™ bar hangers, Pass-N-Thru™ tool-less shortening of bar hangers, Slide-N-Side™ wire traps, Quick Connect wiring connectors included in junction box, Thermally protected, Die-formed housing and plaster frame, Housing may be removed from plaster frame for junction box access