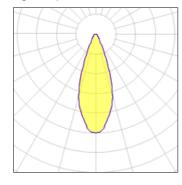

## Light output 1

| 1 x LED            |         |
|--------------------|---------|
| Nominal lamp power | 75 W    |
| Lamp flux          | 1100 lm |
| Luminous efficacy  | 15 lm/W |
| CCT                | 3000 H  |
| CRI                | 100     |

| LOR         | 87%    |
|-------------|--------|
| Total flux  | 959 lm |
| Total power | 75 W   |
|             |        |
|             |        |

Mounting mode

Ceiling recessed

Shape and measurements