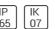

# Product data sheet

LIGHT LINEAR VT 1 BOLLARDS VT-10002-T4-W40

LIGMAN









- Lamp LED - CRI Ra > 80 - MacAdam Ellipse 3 SDCM - Colour Temperature 3000K, 4000K - Die-cast aluminium housing, frame and extruded aluminium column pre-treated before powder coating ensuring high corrosion resistance - Single cable entry - One IP68 connector supplied with 0.2 m of 3x1.0 sqmm outdoor cable - Stainless steel fasteners in grade 316 - Durable silicone rubber gasket - High-efficiency PMMA lens - Clear toughened glass - Integral control gear

#### Light output 1 (integrated)



| Lamp type          | LED     | CCT         | 4032 K |
|--------------------|---------|-------------|--------|
| Nominal lamp power | 51.7 W  | CRI         | 80     |
| Total flux         | 5122 lm | LOR         | 100%   |
| Luminous efficacy  | 99 lm/W | ULOR        | 16%    |
|