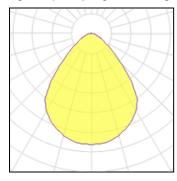

## Light output 1 (integrated, emergency)

| Lamp type          | LED      | CCT         | 4000 K |
|--------------------|----------|-------------|--------|
| Nominal lamp power | 43 W     | CRI         | 80     |
| Total flux         | 4365 lm  | LOR         | 100%   |
| Luminous efficacy  | 102 lm/W | Total power | 43 W   |