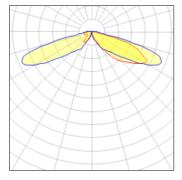

IP 47

Light output 1 (integrated)

| Lamp type          | LED      | CCT         | 3000 K |
|--------------------|----------|-------------|--------|
| Nominal lamp power | 21 W     | CRI         | 80     |
| Total flux         | 2155 lm  | LOR         | 100%   |
| Luminous efficacy  | 103 lm/W | ULOR        | 2%     |
|                    |          | Total power | 21 W   |
|                    |          |             |        |