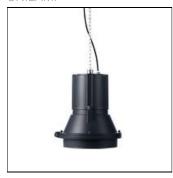

# Product data sheet

CANNON S280 1520-6-3-906-XX

UNILAMP

CANNON By its very name Cannon has a robust construction and is suitable in applications that require high lighting levels from medium to long distance. A wide range of mounting accessories including ground mount base, pole top mount, and wall/pole mount arm is available. This luminaire utilizes a high power COB LED from Citizen Japan. CANNON is available in 2 sizes in mid-narrow, mid-wide and very wide beam angle in 2700K, 3000K and 4000K. The pure aluminium reflector used is designed by high-end lighting engineering software. The calibrated and ease of installation allows the lighting designer to have confidence that the light distribution will be exact on any surface. CANNON is suitable to light up medium size to large size objects or areas such as billboards, building facades, public parks, pedestrian, statues and public landmarks. Specification • Designed, Manufactured and Tested according to IEC 60598-1, IEC 60598-2-1 and VDE regulations. • LM6 Die Cast Aluminium body. • Stainless steel screws. • Nano Ceramic surface conversion. • Double layer coating. • Safety glass cover. • Post-cured silicone gasket. • High quality LED module and driver. • Anodized aluminium reflector. • Adjustable optic. • M20 cable gland. • Installation work has to be carried on according to the enclosed installation manual.

### Mounting mode

Ceiling mounted, Pendant

## Shape and measurements

Length: 11.02 in Width: 10.85 in Height: 42.10 in