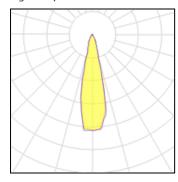

#### Light output 1

| 1 x LED            |  |  |
|--------------------|--|--|
| Nominal lamp power |  |  |
| Lamp flux          |  |  |
| Luminous efficacy  |  |  |
| CCT                |  |  |
| CRI                |  |  |

| 52 W     | LOR         |  |
|----------|-------------|--|
| 8980 lm  | Total flux  |  |
| 173 lm/W | Total power |  |
| 4000 K   |             |  |
| 80       |             |  |

| LOR         | 86%     |
|-------------|---------|
| Total flux  | 7733 lm |
| Total power | 60 W    |