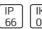

# Product data sheet

CANNON S280 1520-6-3-906-XX

UNILAMP











CANNON By its very name Cannon has a robust construction and is suitable in applications that require high lighting levels from medium to long distance. A wide range of mounting accessories including ground mount base, pole top mount, and wall/pole mount arm is available. This luminaire utilizes a high power COB LED from Citizen Japan. CANNON is available in 2 sizes in mid-narrow, mid-wide and very wide beam angle in 2700K, 3000K and 4000K. The pure aluminium reflector used is designed by high-end lighting engineering software. The calibrated and ease of installation allows the lighting designer to have confidence that the light distribution will be exact on any surface. CANNON is suitable to light up medium size to large size objects or areas such as billboards, building facades, pu