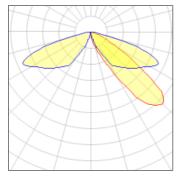

IP 47

Light output 1 (integrated)

| Lamp type          | LED     | CCT         | 3000 K |
|--------------------|---------|-------------|--------|
| Nominal lamp power | 40 W    | CRI         | 70     |
| Total flux         | 3619 lm | LOR         | 100%   |
| Luminous efficacy  | 90 lm/W | Total power | 40 W   |