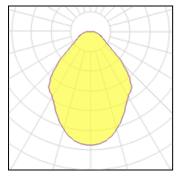

## Light output 1 (integrated)

| Lamp type          | LED     | CCT         | 4000 K |
|--------------------|---------|-------------|--------|
| Nominal lamp power | 29 W    | CRI         | 80     |
| Total flux         | 1000 lm | LOR         | 100%   |
| Luminous efficacy  | 34 lm/W | Total power | 29 W   |