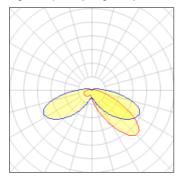

## Light output 1 (integrated)

| Lamp type          | LED      | CCT         | 4000 K |
|--------------------|----------|-------------|--------|
| Nominal lamp power | 21 W     | CRI         | 70     |
| Total flux         | 2484 lm  | LOR         | 100%   |
| Luminous efficacy  | 118 lm/W | ULOR        | 7%     |
|                    |          | Total nower | 21 W   |