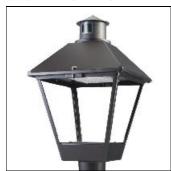

## Product data sheet

LXF/LXT LEXINGTON HID/LED LXF.LXT-PA1-20-740-U-T2R-FL

COOPER LIGHTING

Aluminum housing, top, and base, Greater than 98% life at 60,000 hours ( $40^{\circ}$ C) (LED), Up to 140 lumens per watt, Lumen packages ranging from 2,000 – 11,000 lumens, Self-aligning pole-top fitter fits 2-3/8" and 3" O.D. tenons, Optional NEMA photocontrol receptacle, Five-year warranty (LED)

Mounting mode

Pole top mounted

Shape and measurements

Height: 10.00 in Diameter: 14.00 in

Adjustability

Fixed

Electric

System power: 21 W