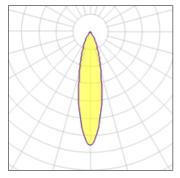

## 1 x LED

| IXLLD              |         |             |         |
|--------------------|---------|-------------|---------|
| Nominal lamp power | 28 W    | LOR         | 82%     |
| Lamp flux          | 3000 lm | Total flux  | 2461 lm |
| Luminous efficacy  | 88 lm/W | Total power | 28 W    |
| CCT                | 3000 K  |             |         |
| CRI                | 80      |             |         |
|                    |         |             |         |