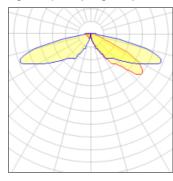

## Light output 1 (integrated)

| Lamp type          | LED      | CCT         | 2700 K |
|--------------------|----------|-------------|--------|
| Nominal lamp power | 21 W     | CRI         | 70     |
| Total flux         | 2208 lm  | LOR         | 100%   |
| Luminous efficacy  | 105 lm/W | ULOR        | 2%     |
|                    |          | Total nower | 21 W   |