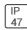

## Product data sheet

LXF/LXT LEXINGTON HID/LED LXF.LXT-PA1-20-727-U-SL3-CL

COOPER LIGHTING







Aluminum housing, top, and base, Greater than 98% life at 60,000 hours ( $40^{\circ}$ C) (LED), Up to 140 lumens per watt, Lumen packages ranging from 2,000 – 11,000 lumens, Self-aligning pole-top fitter fits 2-3/8" and 3" O.D. tenons, Optional NEMA photocontrol receptacle, Five-year warranty (LED)

## Light output 1 (integrated)



| Lamp type          | LED      | CCT         | 2700 K |
|--------------------|----------|-------------|--------|
| Nominal lamp power | 21 W     | CRI         | 70     |
| Total flux         | 2208 lm  | LOR         | 100%   |
| Luminous efficacy  | 105 lm/W | ULOR        | 2%     |
|                    |          | Total nower | 21 W   |

Mounting mode

Pole top mounted

Shape and measurements

Height: 10.00 in Diameter: 14.00 in

Adjustability

Fixed

Elec