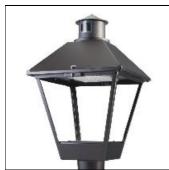

## Product data sheet

LXF/LXT LEXINGTON HID/LED LXF.LXT-PA1-20-727-U-SL3-CL

COOPER LIGHTING

Aluminum housing, top, and base, Greater than 98% life at 60,000 hours ( $40^{\circ}$ C) (LED), Up to 140 lumens per watt, Lumen packages ranging from 2,000 – 11,000 lumens, Self-aligning pole-top fitter fits 2-3/8" and 3" O.D. tenons, Optional NEMA photocontrol receptacle, Five-year warranty (LED)

Mounting mode

Pole top mounted

Shape and measurements

Height: 10.00 in Diameter: 14.00 in

Adjustability

Fixed

Electric

System power: 21 W