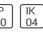

# Product data sheet

LUGCLASSIC ECO LB LED  $600 \times 600 \text{ P/T}$  36W 3900LM 3000K WHITE DALI EASY CONNECT 300061.00044

LUG









Modern recessed luminaire for modular suspended ceilings for LED light sources. Mounting: directly in the ceiling construction Body: powder-painted steel sheet Power: 220-240V 50/60Hz Lifetime (L80B10): 50 000 h Operating temperature range: 0°C ... +35°C Warranty: 3 years Application: pathways, conference rooms

## Light output 1 (integrated)



| Lamp type          | LED      | CCT         | 3000 K |
|--------------------|----------|-------------|--------|
| Nominal lamp power | 36 W     | CRI         | 80     |
| Total flux         | 3900 lm  | LOR         | 100%   |
| Luminous efficacy  | 108 lm/W | Total power | 36 W   |

### Mounting mode

Ceiling recessed

## Shape and measurements

Length: 23.43 in Width: 23.43 in Height: 2.36 in

## Adjustability

Fixed

### Design

Color of ho