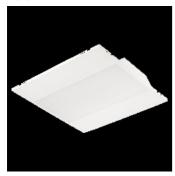

# Product data sheet

LUGCLASSIC ECO LB LED  $600 \times 600 \text{ P/T}$  36W 3900LM 3000K WHITE DALI EASY CONNECT 300061.00044

LUG

Modern recessed luminaire for modular suspended ceilings for LED light sources. Mounting: directly in the ceiling construction Body: powder-painted steel sheet Power: 220-240V 50/60Hz Lifetime (L80B10): 50 000 h Operating temperature range: 0°C ... +35°C Warranty: 3 years Application: pathways, conference rooms

## Shape and measurements

Length: 23.43 in Width: 23.43 in Height: 2.36 in

### Design

Color of housing: White