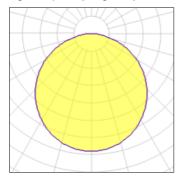

# Product data sheet

LUGCLASSIC ECO LB LED  $600 \times 600 \text{ P/T}$  36W 3900LM 3000K WHITE DALI EASY CONNECT 300061.00044

LUG









Modern recessed luminaire for modular suspended ceilings for LED light sources. Mounting: directly in the ceiling construction Body: powder-painted steel sheet Power: 220-240V 50/60Hz Lifetime (L80B10): 50 000 h Operating temperature range: 0°C ... +35°C Warranty: 3 years Application: pathways, conference rooms

## Light output 1 (integrated)



| Lamp type          | LED      | CCT         | 3000 K |
|--------------------|----------|-------------|--------|
| Nominal lamp power | 36 W     | CRI         | 80     |
| Total flux         | 3900 lm  | LOR         | 100%   |
| Luminous efficacy  | 108 lm/W | Total power | 36 W   |

### Mounting mode

Ceiling recessed

## Shape and measurements

Length: 23.43 in Width: 23.43 in Height: 2.36 in

## Adjustability

Fixed

### Design

Color of housing: White

## Glare protection

Glare protection: UGR < 19

### Electric

System power: 36 W Controller: DALI Appliance Class: I

#### Protection

IP: 40 IK: 04