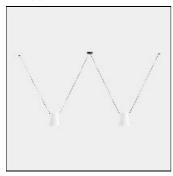

## Product data sheet

ATTIC 2 BODIES CONIC SHAPE 2200MM 00-8367-05-14

LEDSC4

LedsC4 Attic 2 bodies Conic Shape 2200mm 00-8367-05-14 Pendant For downlighting. Structure material: Aluminium. Structure finish: White. Warranty: 5 Years. Product net weight (Kg): 2 Product length (mm): 1000 Product width or diameter (mm): 240 Product height (mm): 2200 Class 2. Glow wire test: 850. IP: IP20. Equipment included: No. Total power: 30.