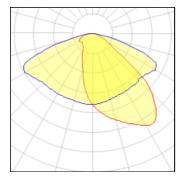

## Light output 1 (integrated)

| Lamp type          | LED      | CCT         | 4032 K |
|--------------------|----------|-------------|--------|
| Nominal lamp power | 209 W    | CRI         | 80     |
| Total flux         | 24909 lm | LOR         | 100%   |
| Luminous efficacy  | 119 lm/W | Total power | 209 W  |

# Glare protection

Glare protection: UGR < 19