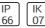

# Product data sheet

POWERVISION 4 SURFACE HIGH BAY LUMINAIRES PW49-GP214-ME-W40

LIGMAN











- Lamp LED - CRI Ra > 80 - MacAdam Ellipse 3 SDCM - Colour 3000K, 4000K - Extruded aluminium pre-treated before powder coating ensuring high corrosion resistance - Thermal heat dissipation body - Single cable entry - Through wiring on request - Stainless steel fasteners in grade 316 - Durable silicone rubber gasket - Clear, impact-resistant, toughened glass diffuser - Integral control gear

## Light output 1 (integrated)



| Lamp type          | LED      | CCT         | 4032 K |
|--------------------|----------|-------------|--------|
| Nominal lamp power | 209 W    | CRI         | 80     |
| Total flux         | 24909 lm | LOR         | 100%   |
| Luminous efficacy  | 119 lm/W | Total power | 209 W  |

# Mounting mode

Ceiling mounted, Wall mounted

## Shape and measurements

Lengt