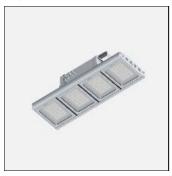

# Product data sheet

POWERVISION 4 SURFACE HIGH BAY LUMINAIRES PW49-GP214-ME-W40

LIGMAN

- Lamp LED - CRI Ra > 80 - MacAdam Ellipse 3 SDCM - Colour 3000K, 4000K - Extruded aluminium pre-treated before powder coating ensuring high corrosion resistance - Thermal heat dissipation body - Single cable entry - Through wiring on request - Stainless steel fasteners in grade 316 - Durable silicone rubber gasket - Clear, impact-resistant, toughened glass diffuser - Integral control gear

## Shape and measurements

Length: 32.20 in Width: 11.22 in Height: 11.81 in Weight: 17.8 kg

#### Design

Color of housing: Black, White, Silver gray