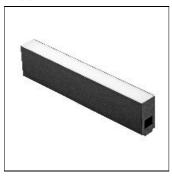

## Product data sheet

THE RUNNING MAGNET LIGHT STRIP 600 03.6220.14

FLOS

Diffused LED light module to be installed in The Running Magnet System. 50/75/100% regulation of the light intensity with built-in regulator. Remote 24V power supply not included.

Mounting mode

Ceiling recessed

Shape and measurements

Length: 23.62 in Width: 1.34 in Height: 2.83 in

Adjustability

Fixed

Electric

System power: 18 W Appliance Class: III