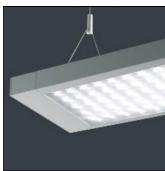

## Product data sheet

LIGHT LINE INTEGRA LED - 42W - SMARTSCAN - 4000K - SMARTSCAN EMERGENCY WLL16157

THORLUX LIGHTING

The Thorlux Light Line Integra is an extension to the extremely successful suspended direct/indirect Thorlux Light Line range. The Integra, designed as an all-in-one lighting and cable trunking solution features one earth shielded cable channel either side of the luminaire allowing on site fitment of wiring for ancillary equipment such as integrated fire detection, public address systems and telecommunications/IT cabling. The infill sections for the Integra range feature optional low power consumption (3.6W) LED spotlights. Applications: schools, offices.

Mounting mode

Pendant

Shape and measurements

Length: 58.62 in Width: 8.62 in Height: 1.57 in

Adjustability

Height adjustable

Electric

System power: 48 W