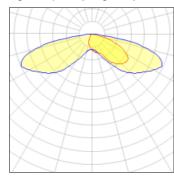

## Light output 1 (integrated)

| Lamp type          | LED      | CCT         | 4000 K |
|--------------------|----------|-------------|--------|
| Nominal lamp power | 96 W     | CRI         | 70     |
| Total flux         | 11975 lm | LOR         | 100%   |
| Luminous efficacy  | 125 lm/W | Total power | 96 W   |