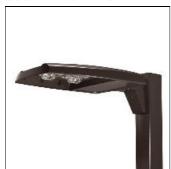

## Product data sheet

PFPRV PREVAIL LED POLE AND FIXTURE COMBO PRV-C25-D-UNV-T3-BZ-HSS

**COOPER LIGHTING** 

PFPRV combo includes Prevail fixture, pole, anchor bolts and hardware, Low profile, die-cast aluminum housing, Available in Type III and Type IV Distributions, Versatile Mount Arm - multiple drill patterns, round and square poles, 120-277V 50/60Hz, Single, twin, triple or quad fixture combinations available, Optional Integrated Sensor - Dimming and Occupancy, Replaces up to 400W equivalent metal halide

Mounting mode

Pole top mounted

Shape and measurements

Length: 13.50 in Width: 13.20 in Height: 0.39 in

Adjustability

Fixed

Electric

System power: 96 W