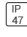

## Product data sheet

PFPRV PREVAIL LED POLE AND FIXTURE COMBO PRV-C25-D-UNV-T3-BZ-HSS

**COOPER LIGHTING** 







PFPRV combo includes Prevail fixture, pole, anchor bolts and hardware, Low profile, die-cast aluminum housing, Available in Type III and Type IV Distributions, Versatile Mount Arm - multiple drill patterns, round and square poles, 120-277V 50/60Hz, Single, twin, triple or quad fixture combinations available, Optional Integrated Sensor - Dimming and Occupancy, Replaces up to 400W equivalent metal halide

## Light output 1 (integrated)



| Lamp type          | LED      | CCT         | 4000 K |
|--------------------|----------|-------------|--------|
| Nominal lamp power | 96 W     | CRI         | 70     |
| Total flux         | 11975 lm | LOR         | 100%   |
| Luminous efficacy  | 125 lm/W | Total power | 96 W   |

Mounting mode

Pole top mounted

Shape and measurements

Length: 13.50