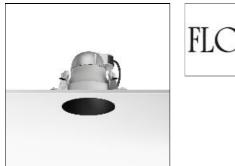

## Product data sheet

KAP 145 03.4490.74/CDM-TC/70W FLOS

FLOS <sup>IP</sup> 43

Luminaire with embedded installations on ceilings for halogen lamps and metal halide. The Easy Kap version, incorporates body injected in zamak with liquid paint finish and outer diameter of 105mm with opal glass diffuser. Pre-frame instalation not necessary. The Kap version incorporates body injected in aluminium with liquid paint finish. It is available in two sizes: 105mm and 145mm, always in No Trim installation. Main view made of anodized gloss aluminium with diffuser element made in borosilicate glass. Lampholders with heatsink element in injected aluminium and embedment ring of the optical body in thermoplastic material. Finishings: white (B1), matt gold (GL), blue (BU) and black (74).

## Mounting mode

Ceiling recessed

Shape and measurements

Height: 6.50 in Diameter: 5.71 in

Adjustability

Fixed