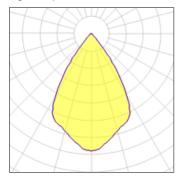

Light output 1

| 1 x Metal halide lamp |         |             |         |
|-----------------------|---------|-------------|---------|
| Nominal lamp power    | 70 W    | Socket      | G8D.5   |
| Lamp flux             | 6600 lm | LOR         | 32%     |
| Luminous efficacy     | 30 lm/W | Total flux  | 2086 lm |
| CCT                   | 3000 K  | Total power | 70 W    |
| CRI                   | 83      |             |         |
|                       |         |             |         |