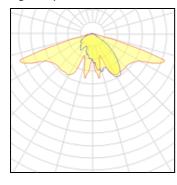

## Light output 1

| I x LED            |         |
|--------------------|---------|
| Nominal lamp power | 66.4 W  |
| _amp flux          | 5766 lm |
| _uminous efficacy  | 87 lm/W |
| CCT                | 1700 k  |
| CRI                | 80      |
|                    |         |

| LOR         | 100%    |
|-------------|---------|
| Total flux  | 5766 lm |
| Total power | 66.4 W  |

Mounting mode

Pole top mounted

Shape and measurements

Length: 14.96 in Width: 14.96 in Height: 19.69 in