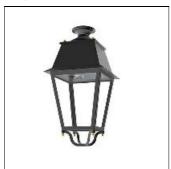

## Product data sheet

VENCE 638 VENCE-638-ASY26-32LED-1700K-700 MA RAGNI

Vence is a heritage luminaire for ambiance lighting. Characteristic of traditional lanterns, it is mounted on a stirrup with 4 arms, each finished by a machined brass ball and surmounted by a pyramidal dome. A decorative mushroom forms the summit. On top or suspended, the luminaire is made of stainless steel, copper or brass and its protection is made of methacrylate (different textures available) or a flat glass. It is equipped with an EVO2 LED module.

| LOR         | 100%    |
|-------------|---------|
| Total flux  | 5766 lm |
| Total power | 66.4 W  |

Mounting mode

Pole top mounted

Shape and measurements

Length: 14.96 in Width: 14.96 in Height: 19.69 in