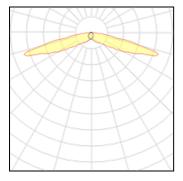

#### Light output 1 (integrated)

| Lamp type          | LED      | CCT         | 4000 K |
|--------------------|----------|-------------|--------|
| Nominal lamp power | 1 W      | CRI         | 80     |
| Total flux         | 170 lm   | LOR         | 100%   |
| Luminous efficacy  | 170 lm/W | ULOR        | 84%    |
|                    |          | Total power | 1 W    |