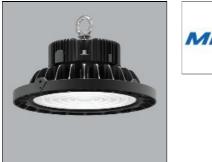

## Product data sheet

LED HIGH BAY HBU 100W 6500K HBU\_100T MPE

- Led highbay - Lamp body made of powder coated aluminum - Ingress Protection IP65 - Driver is integrated inside the lamp - Size: Ø280 x 220mm - Voltage: 100-240VAC - Power: 100W - Power Factor (PF): >0.95 - Luminance: 12.000 lm - Luminous Efficacy: 120 lm/W - Color Temperature (CCT): 6000-6500K - RA >80 High Color Rendering Index - Beam angle: 90° - Chip LED: SMD 2835 - Life Time: 50,000 hours -European Standard CE – RoHS