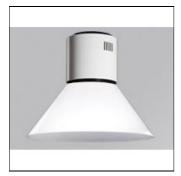

## Product data sheet

STORMBELL 5000 WW WFL WH/BK. ST117050WF830NBW + STBE4200P + ST1020P

LAMP

Suspended downlight model STORMBELL 5000 WW FL WH/BK., LAMP brand. Made of shiny white extruded and injected aluminum body. Model for COB with warm white color temperature and control gear included on white decorative rose. Wide Flood aluminum reflector. Insulation class I.

Mounting mode

Pendant, Ceiling mounted

Shape and measurements

Height: 13.62 in Diameter: 16.54 in

Adjustability

Fixed

Electric

System power: 47.4 W Appliance Class: II