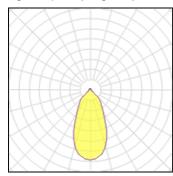

## Light output 1 (integrated)

| Lamp type          | LED     | CCT         | 3000 K |
|--------------------|---------|-------------|--------|
| Nominal lamp power | 47.4 W  | CRI         | 80     |
| Total flux         | 2865 lm | LOR         | 100%   |
| Luminous efficacy  | 60 lm/W | ULOR        | 10%    |
|                    |         | Total nower | 47 4 W |