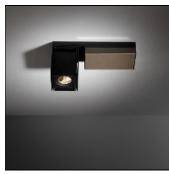

# Product data sheet

REKTOR 1XLED GI 2700K MEDIUM BLACK STRUC-SMOKED BRONZE 12826067

MODULAR

Guiding the way around your space Rektor, the surface-mounted spotlight by Modular, will guide the way around your space. The unique feature of the Rektor is that all the technical workings are concealed within the fixture. The innovative tilting technology allows you to rotate the bulb holder through 360°, as well as adjusting it upwards or downwards through 90°. All without a single wire being visible. This makes it a perfect example of accent lighting. Its extensive adjustability and metal colour accent on the housing make it a genuine must-have. Rektor is also handy for highlighting a wall or specific object. Designed in cooperation with Couvreur-Devos.