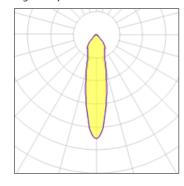

#### Light output 1

| I x LED            |         |
|--------------------|---------|
| Nominal lamp power | 16.25 W |
| Lamp flux          | 1461 lm |
| Luminous efficacy  | 57 lm/W |
| CCT                | 2700 k  |
| CRI                | 90      |

| LOR         | 74%     |
|-------------|---------|
| Total flux  | 1085 lm |
| Total power | 19 W    |
|             |         |