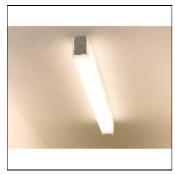

## Product data sheet

MESSINA 2XT16 21/39W OPAL DIFFUSER 44-1392S

MOLTO LUCE

Messina, Wall-/Ceiling Luminaire made of extruded, anodized aluminum; end caps anodized aluminum; Side Cover of white satin acrylic; homogeneous, shadow-free light, Light emission by all sides; Opal diffuser to prevent glare; IP 20;

Mounting mode

Ceiling mounted

Shape and measurements

Length: 70.08 in Width: 2.83 in Height: 3.19 in

Adjustability

Fixed

Electric

System power: 46-85 W