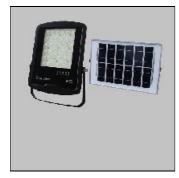

## Product data sheet

LED SOLAR FLOOD LIGHT SFLD 100W 6500K SFLD-100T

MPE

- Led Solar flood light - Lamp body made of powder coated aluminum - Lighting surface is protected by tempered glass - The display shows the charging energy on the lamp - Ingress Protection IP65 - Use rechargeable Lithium battery - Driver is integrated inside the lamp - Use with Solar Panel 40W - Size:  $260 \times 200 \times 83mm$  - Power: 100W - Luminance: 2100 Im - Color Temperature (CCT): 6000-6500K - RA >80 High Color Rendering Index - Beam angle:  $120^{\circ}$  - Chip LED: SMD 2835 - Life Time: 30,000 hours - Instant Light: 0s - European Standard CE - RoHS