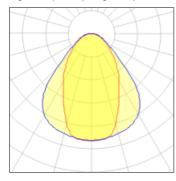

## Light output 1 (integrated)

| Lamp type          | LED     | CCT         | 4000 K |
|--------------------|---------|-------------|--------|
| Nominal lamp power | 43 W    | CRI         | 80     |
| Total flux         | 3050 lm | LOR         | 100%   |
| Luminous efficacy  | 71 lm/W | Total power | 43 W   |