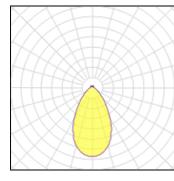

## Light output 1

| 1 x LED            |
|--------------------|
| Nominal lamp power |
| Lamp flux          |
| Luminous efficacy  |
| CCT                |
| CRI                |

| 5.42 W  | LOR         | 100%   |
|---------|-------------|--------|
| 302 lm  | ULOR        | 26%    |
| 56 lm/W | Total flux  | 302 lm |
| 2700 K  | Total power | 5.42 W |
| 80      |             |        |