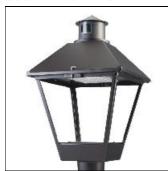

## Product data sheet

LXF/LXT LEXINGTON HID/LED LXF.LXT-PA1-50-730-U-SL3-CL

COOPER LIGHTING

Aluminum housing, top, and base, Greater than 98% life at 60,000 hours ( $40^{\circ}$ C) (LED), Up to 140 lumens per watt, Lumen packages ranging from 2,000 – 11,000 lumens, Self-aligning pole-top fitter fits 2-3/8" and 3" O.D. tenons, Optional NEMA photocontrol receptacle, Five-year warranty (LED)

Mounting mode

Pole top mounted

Shape and measurements

Height: 10.00 in Diameter: 14.00 in

Adjustability

Fixed

Electric

System power: 54 W