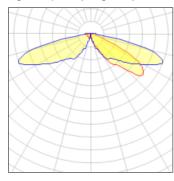

## Light output 1 (integrated)

| Lamp type          | LED      | CCT         | 3000 K |
|--------------------|----------|-------------|--------|
| Nominal lamp power | 54 W     | CRI         | 70     |
| Total flux         | 5633 lm  | LOR         | 100%   |
| Luminous efficacy  | 104 lm/W | ULOR        | 2%     |
|                    |          | Total power | 54 W   |