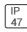

## Product data sheet

LXF/LXT LEXINGTON HID/LED LXF.LXT-PA1-50-730-U-SL3-CL

COOPER LIGHTING







Aluminum housing, top, and base, Greater than 98% life at 60,000 hours ( $40^{\circ}$ C) (LED), Up to 140 lumens per watt, Lumen packages ranging from 2,000 – 11,000 lumens, Self-aligning pole-top fitter fits 2-3/8" and 3" O.D. tenons, Optional NEMA photocontrol receptacle, Five-year warranty (LED)

## Light output 1 (integrated)



| Lamp type          | LED      | CCT         | 3000 K |
|--------------------|----------|-------------|--------|
| Nominal lamp power | 54 W     | CRI         | 70     |
| Total flux         | 5633 lm  | LOR         | 100%   |
| Luminous efficacy  | 104 lm/W | ULOR        | 2%     |
|                    |          | Total power | 54 W   |

Mounting mode

Pole top mounted

Shape and measurements

Height: 10.00 in Diameter: 14.00 in

Adjustability

Fixed

Elec