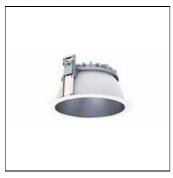

## Product data sheet

PLEIAD G4 165 MATT MEDIUM REC HL 930 CLO 73054-402

**FAGERHULT** 

Installation Recessed mounting in unventilated or ventilated suspended ceilings. Separate driver and installation clip for easy and tool-free installation supplied as standard. An assembly plate must be used when mounting on soft tile ceilings, see accessories. For detailed information, see the installation instructions. Connection Connection in separate driver box. Snap-in terminal block 3x1.5 mmm² (x2), onward connection possible. 5x1.5 mm² (x2) when dimming. Can also be supplied with chassis mounted snap-in connector in the driver where a T-splitter or mains cable and plug are possible. The luminaire body and driver are interconnected with a snap-in connector. Design Luminaire body in cast aluminium. Visible reflector ring in white aluminium (RAL 9003). Reflector Reflector of matt metallised aluminium, white (RAL 9003) or black (RAL 9005) finish. Reflector ring in white aluminium (RAL 9003). Lens of clear acrylic. Miscellaneous The luminaire is supplied with dust protection over the light opening. IP 64 under a suspended ceiling, IP 20 above a suspended ceiling.

Mounting mode

Ceiling recessed

Shape and measurements

Length: 7.21 in Width: 7.21 in Height: 3.85 in

Adjustability

Fixed

Design

Color of housing: Black, White