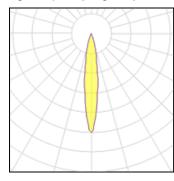

# Product data sheet

ZKYE 55 G2 SPOTLIGHT 927 NARROW BLACK 65171-544

FAGERHULT

Installation Mounted on 3-phase rail or Control Track (DALI). Connection Adapter in the rail. Design Standard white (RAL 9016) or black (RAL 9005). Light distribution Narrow, medium or wide light distribution. Rail 3-phase rail or Control Track DALI.