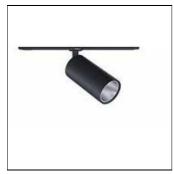

# Product data sheet

ZKYE 55 G2 SPOTLIGHT 927 NARROW BLACK 65171-544

FAGERHULT

Installation Mounted on 3-phase rail or Control Track (DALI). Connection Adapter in the rail. Design Standard white (RAL 9016) or black (RAL 9005). Light distribution Narrow, medium or wide light distribution. Rail 3-phase rail or Control Track DALI.

# Shape and measurements

Length: 2.17 in Width: 2.17 in Height: 4.84 in