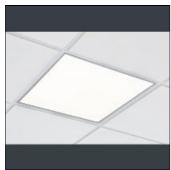

## Product data sheet

RADIANCE LED - 51W - 4000K RAD16407

THORLUX LIGHTING

Ultra shallow bodied recessed luminaires suitable for lay-in to most suspended ceiling types. Designed to exclude dust, dirt and flies. Applications: offices, schools, retail.

| 100%    |
|---------|
| 7650 lm |
| 59 W    |
|         |

Mounting mode

Ceiling recessed

Shape and measurements

Length: 23.46 in Width: 23.46 in Height: 2.20 in

Adjustability

Fixed

Electric