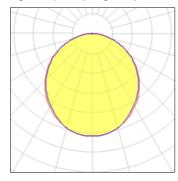

## Light output 1 (integrated)

| Lamp type          | LED     | CCT         | 4000 K |
|--------------------|---------|-------------|--------|
| Nominal lamp power | 23 W    | CRI         | 80     |
| Total flux         | 1450 lm | LOR         | 100%   |
| Luminous efficacy  | 63 lm/W | Total power | 23 W   |