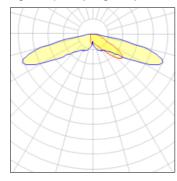

## Light output 1 (integrated)

| Lamp type          | LED      | CCT         | 2700 K |
|--------------------|----------|-------------|--------|
| Nominal lamp power | 129 W    | CRI         | 70     |
| Total flux         | 12880 lm | LOR         | 100%   |
| Luminous efficacy  | 100 lm/W | Total power | 129 W  |