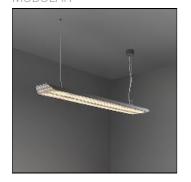

# Product data sheet

VAEDER SUSPENSION LED 3000K DI BLACK STRUC-BLACK

1408XX48 MODULAR

Glare-free working light With a name derived from the English verb 'evade', it is clear from the start that Vaeder will run a mile from the merely average. This new fixture feels equally at home in an energy-efficient, ergonomic office environment as in a home office. Its characteristic honeycomb structure in combination with a wafer-thin diffuser reduces glare to a minimum, whilst Vaeder's ground breaking LED lighting results in an energy-efficient and high performing office fixture, responding to the official standard EN 12464-1.

### Shape and measurements

Length: 8.19 in Width: 49.76 in Height: 2.03 in