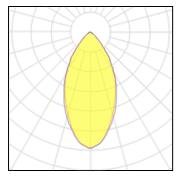

#### 1 x LED Nominal lamp power 32 W LOR 24% Total flux 885 lm Lamp flux 3657 lm Luminous efficacy 25 lm/W Total power 36 W CCT 3000 K CRI 90