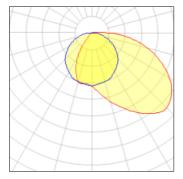

## Light output 1

## 

| I X LED            |         |             |        |
|--------------------|---------|-------------|--------|
| Nominal lamp power | 81 W    | LOR         | 67%    |
| Lamp flux          | 1350 lm | Total flux  | 900 lm |
| Luminous efficacy  | 17 lm/W | Total power | 81 W   |
| CCT                | 3000 K  |             |        |
| CRI                | 100     |             |        |
|                    |         |             |        |