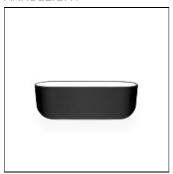

## LIP 3000K NT A2880001NT

**ARKOSLIGHT** 

Lip is a wall light with indirect lighting and an outstanding luminous flux, performing the function of a wall washer. Being of compact size, it stands out for its oval geometry and for its integration into the wall by means of an oblique joint that provides a particular presence and differentiated aesthetics to this luminaire. Formally Lip presents itself as an element bevelled from the vertical plane, from where it emits the wall washing light in perfectly homogenous manner.

Mounting mode

Wall mounted, Ceiling mounted

Shape and measurements

Length: 3.54 in Width: 9.13 in Height: 3.54 in

Adjustability

Fixed

Electric

System power: 24 W