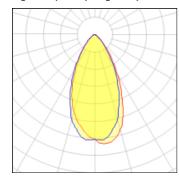

#### Light output 1 (integrated)

| Lamp type          |
|--------------------|
| Nominal lamp power |
| Total flux         |
| Luminous efficacy  |

| LED     | CCT       |
|---------|-----------|
| 6.1 W   | CRI       |
| 516 lm  | LOR       |
| 85 lm/W | Total por |

| -        | 4032 K |
|----------|--------|
|          | 80     |
| ł        | 100%   |
| al nower | 61 W   |

## Glare protection

Glare protection: UGR < 19