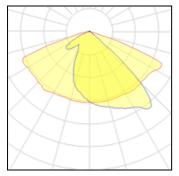

## Light output 1

## 1 x LED

| TXEED              |          |             |         |
|--------------------|----------|-------------|---------|
| Nominal lamp power | 30 W     | LOR         | 95%     |
| Lamp flux          | 4060 lm  | Total flux  | 3839 lm |
| Luminous efficacy  | 114 lm/W | Total power | 33.81 W |
| CCT                | 3953 K   |             |         |
| CRI                | 99       |             |         |
|                    |          |             |         |