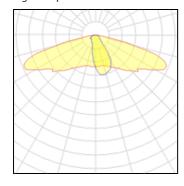

LOR
Total flux
Total power

84% 11030 lm 112 W

Mounting mode

Pole top mounted

Shape and measurements

Height: 2.36 in Diameter: 21.26 in Weight: 10 kg Electric

System power: 112 W Appliance Class: I

Protection