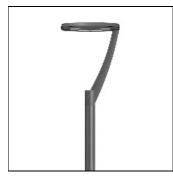

## Product data sheet

RMM320 [P65] IP66:LED-24/52W/52W/3K 105-9978

WE-EF

IP66, Class I. IK09. Marine-grade, die-cast aluminium alloy. 5CE superior corrosion protection including PCS hardware. RFC™ Reflection Free Contour main lens. Silicone CCG® Controlled Compression Gasket. Luminaire is factory-sealed and does not need to be opened during installation. Integral EC electronic converter. CAD-optimised optics for superior illumination and glare control. OLC® One LED Concept. Maximum spacing for pathway and streetlighting applications depends on wattage and light distribution: 5.5 to 9 times the mounting height.

LOR
Total flux
Total power

84% 11030 lm 112 W

Mounting mode

Pole top mounted

Shape and measurements

Height: 2.36 in Diameter: 21.26 in Weight: 10 kg Electric

System power: 112 W Appliance Class: I

Protection