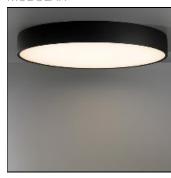

## Product data sheet

FLAT MOON 650 CEILING DOWN LED 4000K GI BLACK STRUC 13292532

MODULAR

Enchanting moonlight Contemporary architectural projects love a minimalist, slim lighting design. Flat moon is a stylish, reduced height fixture (78 mm) that distributes a soft, yet functional light. Office-compliant when combined with one of the prismatic diffusers, it is also a perfect fit for public spaces, hotels, restaurants or retail environments. Exceptionally versatile, Flat moon can be either surface-mounted, recessed or suspended (with two types of suspension kits for either down or up/down lighter) and even directly mounted and connected onto the gear. It comes in three sizes: 450, 650 or 950 mm diameter.