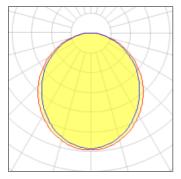

### Light output 1 (integrated)

| Lamp type          | LED     | CCT         | 3500 K  |
|--------------------|---------|-------------|---------|
| Nominal lamp power | 101.4 W | CRI         | 90      |
| Total flux         | 7831 lm | LOR         | 100%    |
| Luminous efficacy  | 77 lm/W | Total power | 101.4 W |