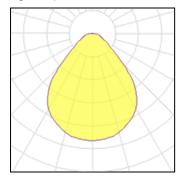

LOR 89% Total flux 2171 lm Total power 33 W

Mounting mode

Ceiling mounted

Shape and measurements

Height: 2.76 in Diameter: 23.82 in

Adjustability

Fixed

Electric