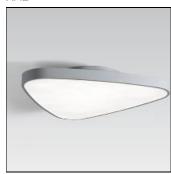

## Product data sheet

TRIANGLE 600 071-6163517P

XAL

TRIANGLE 600 Lamp: 27W e LED Rounded, triangular housing offset from the ceiling Made of aluminium, seamlessly welded Surface white powder coating Microprism diffuser achieving dynamic 3D effect

LOR 89% Total flux 2171 lm Total power 33 W

Mounting mode

Ceiling mounted

Shape and measurements

Height: 2.76 in Diameter: 23.82 in

Adjustability

Fixed

Electric