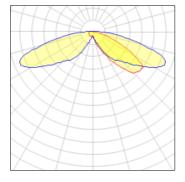

## Light output 1 (integrated)

| Lamp type          | LED      | CCT         | 3000 K |
|--------------------|----------|-------------|--------|
| Nominal lamp power | 31 W     | CRI         | 70     |
| Total flux         | 3284 lm  | LOR         | 100%   |
| Luminous efficacy  | 106 lm/W | ULOR        | 4%     |
|                    |          | Total power | 31 W   |
|                    |          |             |        |