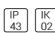

## Product data sheet

ALU-KREIS 251043.003

RZB

Series: Alu-Kreis Type of Protection: IP 43, IP 44 Protection Class: I Voltage: 220 - 240 V / 50 Hz Base: die-cast aluminium, powder-coated. Diffuser fastening: spring system. Diffuser: hand-blown opal glass, satin finish. IP43 ceiling mounted, IP44 wall mounted. Available Colours: jet black (RAL 9005) Type of Installation: Ceiling mounting, Wall (surface) Dimensions: D 280, H 110 Lamp: LED Colour Temperature: 4000K Socket 1: without socket Operating Mode Lamp 1: Converter not necessary Safety Marks: F-mark Impact Protection: IK02 (0,20 Joule) Luminaire flux LED: 1250Im System power: 27W Beam Angle: 143° Unified Glare Ratio: 20,3 EEC: A+

Electric

System power: 27 W

Protection

IP: 43 IK: 02