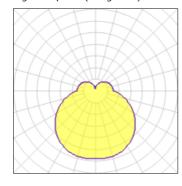

## Product data sheet

ALU-KREIS 251043.003

RZB

Series: Alu-Kreis Type of Protection: IP 43, IP 44 Protection Class: I Voltage: 220 - 240 V / 50 Hz Base: die-cast aluminium, powder-coated. Diffuser fastening: spring system. Diffuser: hand-blown opal glass, satin finish. IP43 ceiling mounted, IP44 wall mounted. Available Colours: jet black (RAL 9005) Type of Installation: Ceiling mounting, Wall (surface) Dimensions: D 280, H 110 Lamp: LED Colour Temperature: 4000K Socket 1: without socket Operating Mode Lamp 1: Converter not necessary Safety Marks: F-mark Impact Protection: IK02 (0,20 Joule) Luminaire flux LED: 1250Im System power: 27W Beam Angle: 143° Unified Glare Ratio: 20,3 EEC: A+

## Light output 1 (integrated)

| Lamp type          | LED     | CCT         | 4000 K |
|--------------------|---------|-------------|--------|
| Nominal lamp power | 27 W    | CRI         | 80     |
| Total flux         | 1250 lm | LOR         | 100%   |
| Luminous efficacy  | 46 lm/W | ULOR        | 24%    |
|                    |         | Total power | 27 W   |