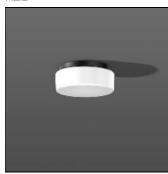

## Product data sheet

ALU-KREIS 251043.003

RZB

Series: Alu-Kreis Type of Protection: IP 43, IP 44 Protection Class: I Voltage: 220 - 240 V / 50 Hz Base: die-cast aluminium, powder-coated. Diffuser fastening: spring system. Diffuser: hand-blown opal glass, satin finish. IP43 ceiling mounted, IP44 wall mounted. Available Colours: jet black (RAL 9005) Type of Installation: Ceiling mounting, Wall (surface) Dimensions: D 280, H 110 Lamp: LED Colour Temperature: 4000K Socket 1: without socket Operating Mode Lamp 1: Converter not necessary Safety Marks: F-mark Impact Protection: IK02 (0,20 Joule) Luminaire flux LED: 1250Im System power: 27W Beam Angle: 143° Unified Glare Ratio: 20,3 EEC: A+

Mounting mode

Ceiling mounted

Shape and measurements

Height: 4.72 in Diameter: 11.02 in

Adjustability

Fixed

Design

Color of housing: Black