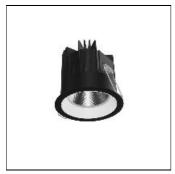

## Product data sheet

MOVA S R RECESSED SPOTLIGHT 495-6200D135965001

MOLTO LUCE

MOVA S R RECESSED SPOTLIGHT made of aluminium, black, similar to RAL 9005, decor white,high-efficiently vacuum deposited synthetic reflector beam 24°, light output direct, without converter, max. 200/350/500mA, IP20

Mounting mode

Ceiling recessed

Shape and measurements

Length: 3.15 in Width: 3.15 in Height: 3.35 in

Adjustability

Fixed

Design

Color of housing: Black