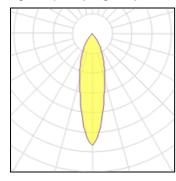

## Product data sheet

MOVA S R RECESSED SPOTLIGHT 495-6200D135965001

MOLTO LUCE

MOVA S R RECESSED SPOTLIGHT made of aluminium, black, similar to RAL 9005, decor white,high-efficiently vacuum deposited synthetic reflector beam 24°, light output direct, without converter, max. 200/350/500mA, IP20