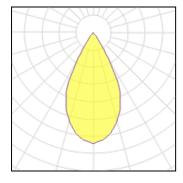

# Product data sheet

KOMBIC 70 SUT 1500 IP40 NW WFL D B/B K71ST1540WF840DBB

LAMP

LAMP Suspended or ceiling mounting downlight KOMBIC 70 SUT 1500. Body made of recycled aluminium extrusion at a rate of 75% and reflector made of recycled polycarbonate R-PC FR WHITE TM non-brominated flame retardant additive. Flammability grade V0 according to UL94. Inner reflector finished in black and Wide Flood optic for greater efficiency and to achieve controlled light distribution and low glare level, less than UGR<16. Heatsink made of die-cast aluminium. COB LED, colour temperature 4000K and IRC80. Electronic DALI gear included. IP40 rated. Insulation Class II. Photobiological safety group 0. LED life time: 72.000 L80 B10. Available finishes: White and black.

### Light output 1

| 1 x LED            |         |             |        |
|--------------------|---------|-------------|--------|
| Nominal lamp power | 10.3 W  | LOR         | 100%   |
| Lamp flux          | 911 lm  | Total flux  | 909 lm |
| Luminous efficacy  | 88 lm/W | Total power | 10.3 W |
| CCT                | 4000 K  |             |        |
| CRI                | 80      |             |        |
|                    |         |             |        |